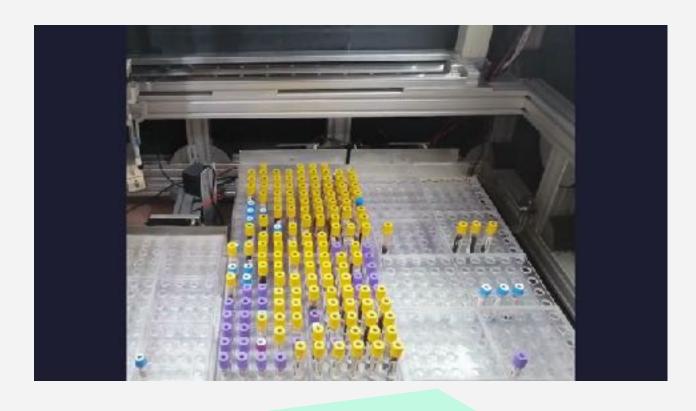

### KANKA: Al-based Robotic Pre-analytical Error Checking, Sample Check in, Sorting

- KANKA detects pre-analytical errors with Al
- Separates erroneous ones, sorts good ones based on destination
- Scans in sample barcodes, registers them with HIS/LIS
- Saves upto %90 on labour, reduces laboratory testing TAT
- Reduces human-specimen contact, increases bio-safety
- Takes pictures of samples for further training
  - Empty tube
  - Insufficient volume

- Tube without a cap
- Wrong tube type

## **ERRORS CHECKED**

- Invalid barcode / unlabeled
- Unknown tube type