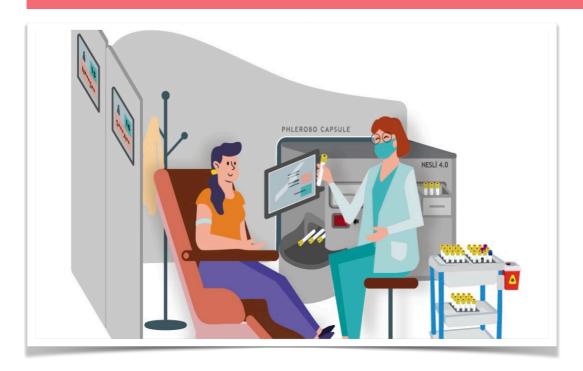

## THE FASTEST PHLEBOTOMY PATIENT FLOW

Phlerobo system coordinates and optimizes the patient flow in outpatient blood collection units. Tubes are labelled and directly served to phlebotomists by robots. Patients can make contactless check-in via kiosks or by using a patient-facing mobile app. The mobile app allow patients to see off-peak times, make reservations and receive personalized calls.

Phlerobo speeds up patient flow by 3.5 times compared with queueing systems.

Contactless check in via kiosks or mobile app.

Robotic tube labelling Robot NESLİ labels and presents tubes directly to phlebotomist.