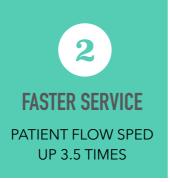

Phlerobo speeds up patient flow by 3.5 times compared with queueing systems.

Contactless check in via kiosks or mobile app.

Robotic tube labelling Robot NESLİ labels and presents tubes directly to phlebotomist.